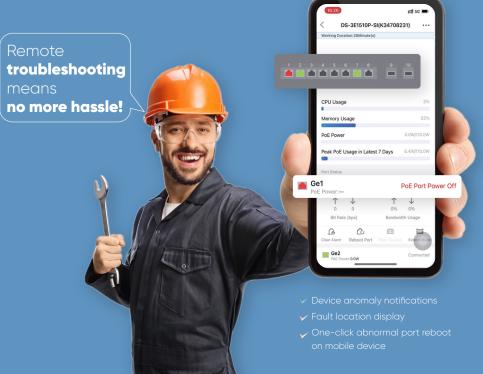

# Troubleshoot on a phone

Smart managed switches make it easy to quickly locate malfunctions on the HPP app, saving time and costs while improving operational efficiency.