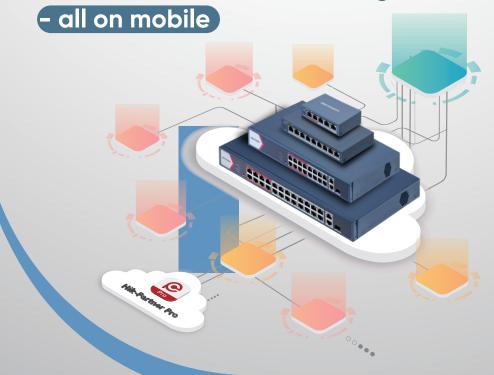

# Hikvision **Smart Managed Switches**

Smart video, smarter networking

# Unified cloud management for security systems

Smart managed switches with cloud management perfectly integrate with the Hik-Partner Pro (HPP) app, providing comprehensive capabilities for an entire security system.