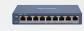

#### DS-3E1309P-EI

· PoE Power Budget: 110 W · 8 x 10/100M RJ45 PoE ports, 1x Gigabit RJ45 port