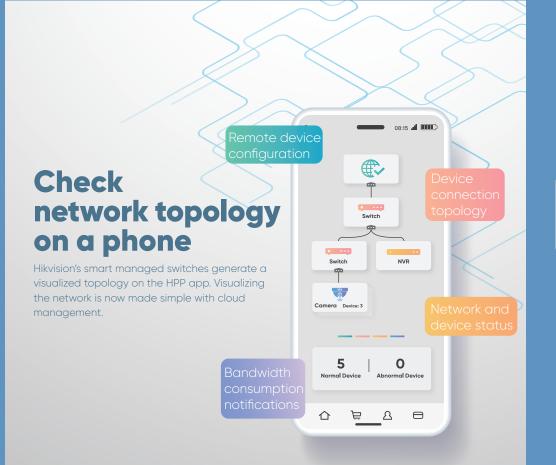

# Troubleshoot on a phone

Smart managed switches make it easy to quickly locate malfunctions on the HPP app, saving time and costs while improving operational efficiency.